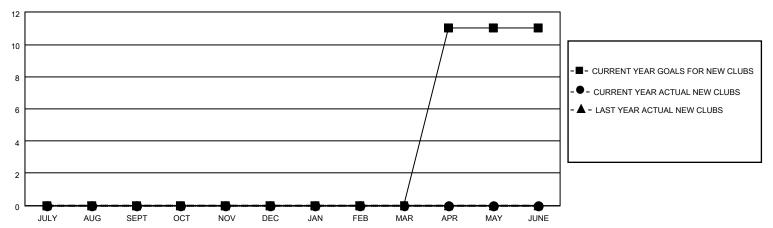

## District 40 S

| Clubs         |               |             |               | Members               |                        |                         |                                                    |  |
|---------------|---------------|-------------|---------------|-----------------------|------------------------|-------------------------|----------------------------------------------------|--|
|               | RESULTS FOR   | R 2021-2022 |               | RESULTS FOR 2021-2022 |                        |                         |                                                    |  |
| QUARTER       | NEW CLUB GOAL | NEW CLUBS   | DROPPED CLUBS | QUARTER MEM           | BER GROWTH NET<br>GOAL | MEMBER GROWTH<br>ACTUAL | DROPPED<br>MEMBERS ACTUAL<br>(including transfers) |  |
| JULY/AUG/SEPT | 0             | 0           | 0             | JULY/AUG/SEPT         | 0                      | 1                       | 6                                                  |  |
| OCT/NOV/DEC   | 0             | 0           | 0             | OCT/NOV/DEC           | 0                      | 0                       | 0                                                  |  |
| JAN/FEB/MAR   | 0             | 0           | 0             | JAN/FEB/MAR           | 0                      | 0                       | 0                                                  |  |
| APR/MAY/JUNE  | 11            | 0           | 0             | APR/MAY/JUNE          | 44                     | 0                       | 0                                                  |  |

### GOALS AND ACTUAL NEW CLUBS CUMULATIVE