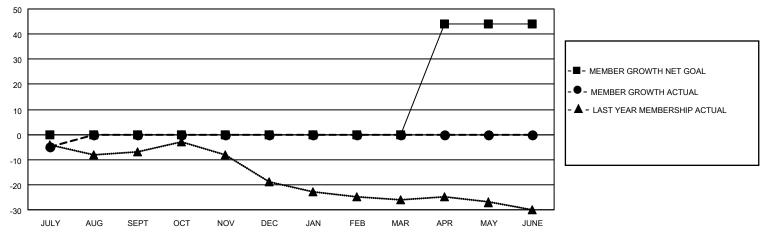

## District 40 S

| Clubs         |               |             |               | Members               |                        |                         |                                                    |  |
|---------------|---------------|-------------|---------------|-----------------------|------------------------|-------------------------|----------------------------------------------------|--|
|               | RESULTS FOR   | R 2021-2022 |               | RESULTS FOR 2021-2022 |                        |                         |                                                    |  |
| QUARTER       | NEW CLUB GOAL | NEW CLUBS   | DROPPED CLUBS | QUARTER MEM           | BER GROWTH NET<br>GOAL | MEMBER GROWTH<br>ACTUAL | DROPPED<br>MEMBERS ACTUAL<br>(including transfers) |  |
| JULY/AUG/SEPT | 0             | 0           | 0             | JULY/AUG/SEPT         | 0                      | 1                       | 6                                                  |  |
| OCT/NOV/DEC   | 0             | 0           | 0             | OCT/NOV/DEC           | 0                      | 0                       | 0                                                  |  |
| JAN/FEB/MAR   | 0             | 0           | 0             | JAN/FEB/MAR           | 0                      | 0                       | 0                                                  |  |
| APR/MAY/JUNE  | 11            | 0           | 0             | APR/MAY/JUNE          | 44                     | 0                       | 0                                                  |  |

#### GOALS AND ACTUAL MEMBERS CUMULATIVE

| DROPPED CLUBS: 0         |   | 1 CLUBS OF 25 ADDED 1 OR MORE<br>NEW MEMBERS | GENDER DISTRIBUTION  MALE 259 (61.96%) |              |    |
|--------------------------|---|----------------------------------------------|----------------------------------------|--------------|----|
|                          |   |                                              |                                        | ,            |    |
| DROPPED MEMBERS          |   |                                              | FEMALE                                 | 159 (38.04%) |    |
| DECEASED                 | 0 | OLIOK LIEDE FOR OLIMUL ATIVE                 | TOTAL FAMILY UNIT MEMBERS              |              | 86 |
| CLUB CANCELLED 0 OTHER 6 |   | CLICK HERE FOR CUMULATIVE MEMBERSHIP DATA    | FAMILY MEMBERS PAYING HALF             |              | 45 |
| TOTAL                    | 6 |                                              | DUES                                   |              |    |